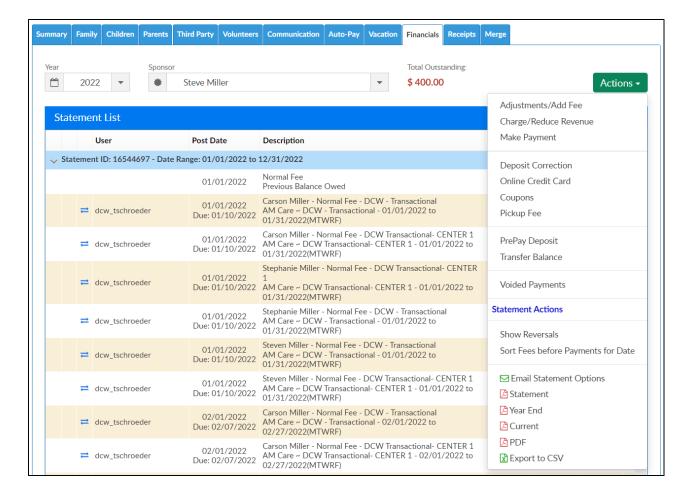

## **Actions Menu**

There are several options under the Actions menu within the Financials tab. Click on the links below for more information.

- Adjustments/Add Fee add a credit or debit to a family's account
- Charge/Reduce Revenue add a credit or debit to a family's account
- Make Payment receipt a payment to a family's account (check, cash, money order)
- Deposit Correction update a previous deposit amount or detail
- Online Credit Card charge parents using a credit card
- Coupons add a coupon (credit) to a family's ledger
- Pickup Fee add a late pickup fee to a family's ledger
- Prepay Deposit accept prepayments for families in the system
- Transfer Balance move a balance from family to family
- Voided Payments view payments that have been voided
- Show Reversals view any payment reversals
- Email Statement Options

• Statement - enter the Customer Statement Criteria to pull a statement for the family

 Year End - pull a year end payment statement for the family. If no payments have been received for the year selected, the statement will display as blank (no detail)

• Current - displays current and prior statement detail. Please Note: this will be most useful for defined billing clients

Invoice Number: 4389690 Invoice Date: 01/04/2018

Due Date: Upon Receipt

Wendy Peter Pan

• PDF - family statement detail displayed with less detail in a PDF format

• Export to CSV - excel version of the statement

| A         |                                                                | -   | U       |
|-----------|----------------------------------------------------------------|-----|---------|
| Post Date | Description                                                    | Fee | Payment |
| 1/1/2018  | - Normal Fee - Previous Balance Owed - 01/01/2017 - 12/31/2017 | 405 |         |
| 1/4/2018  | - Late Pickup Fee - Late Fee Adjustment                        | 4   |         |
| 1/4/2018  | Check - Nbr: 2345 - 7:59 AM                                    |     | 50      |
|           | Total                                                          | 409 | 50      |