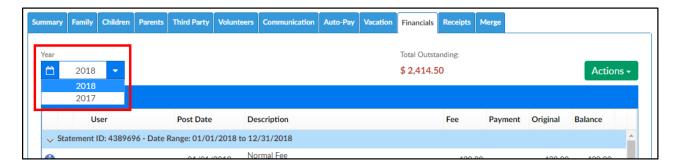

To change the statement year, click the Year drop-down box and select the year to display. Once in a new year, users are unable to delete prior year transactions. If a total needs to be corrected, an adjustment/fee would need to be added to the ledger by selecting the Actions button, then select Adjustment/Add Fee.