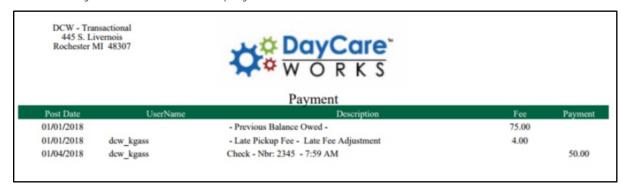

| Post Date  | UserName  | Description           | Price  | Total |
|------------|-----------|-----------------------|--------|-------|
| 01/01/2018 |           | Previous Balance Owed | 75.00  | 75.00 |
| 01/04/2018 | dcw_kgass | Late Fee Adjustment   | 4.00   | 79.00 |
| 01/04/2018 | dcw_kgass | Check 2345            | -50.00 | 29.00 |
|            |           |                       | Total: | 29.00 |