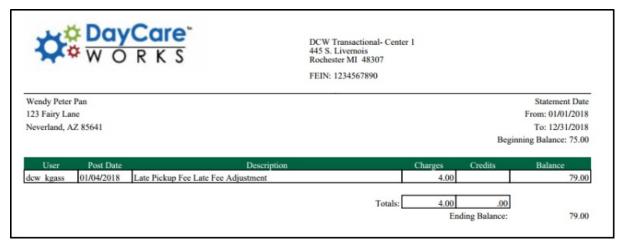

| Post Date  | UserName  | Description           | Price  | Total |
|------------|-----------|-----------------------|--------|-------|
| 01/01/2018 |           | Previous Balance Owed | 75.00  | 75.00 |
| 01/04/2018 | dcw_kgass | Late Fee Adjustment   | 4.00   | 79.00 |
| 01/04/2018 | dcw_kgass | Check 2345            | -50.00 | 29.00 |
|            |           |                       | Total: | 29.00 |