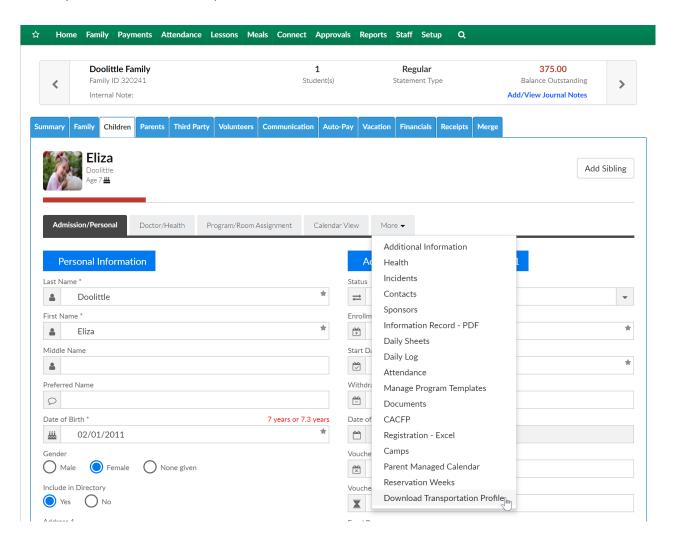

## Family Record, Child Tab- More, Download Transportation Profile

Last Modified on 04/03/2018 8:37 am EDT

The Transportation Profile can be printed for each child in order to display basic demographic information.

From the Child record, select the More menu- then select the Download Transportation Profile option.

The Transportation Profile will display in PDF format-