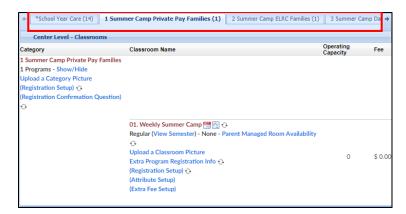

- 1. Navigate to the Setup screen, click Setup from the menu
- 2. Select Classroom
- 3. Select the correct Semester

4. Locate the correct Category

5. Locate the classroom and select Upload a Classroom Picture