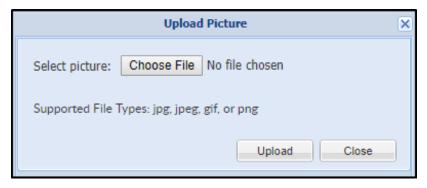

6. Select Choose File

- 7. Locate and select the correct picture
- 8. Click Open
- 9. Click Upload
- 10. Once a photo is added, there will be a View Current Picture button

11. View the picture and delete or close at the bottom