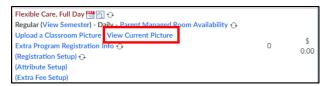

6. Select Choose File

- 7. Locate and select the correct picture
- 8. Click Open
- 9. Click Upload
- 10. Once a photo is added, there will be a View Current Picture button

11. View the picture and delete or close at the bottom