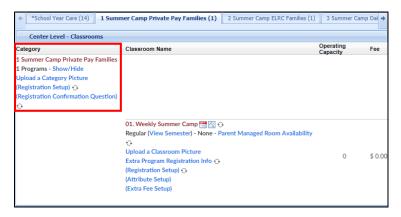

- 1. Navigate to the Setup screen, click Setup from the menu
- 2. Select Classroom
- 3. Select the correct Semester

4. Locate the correct Category

5. Locate the classroom and select Upload a Classroom Picture