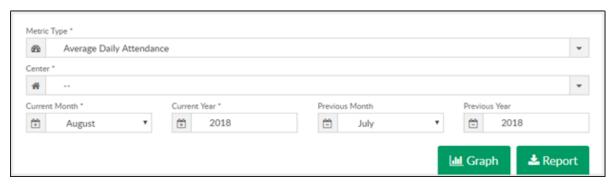

- 2. Choose a Metric Type from the drop-down menu
- 3. After choosing the metric type, more search options will appear

- Choose the center
- Select the Current month and year
- Select previous month or year if necessary, but not required
- 4. Click Graph to view a comparison graph of the chosen metric