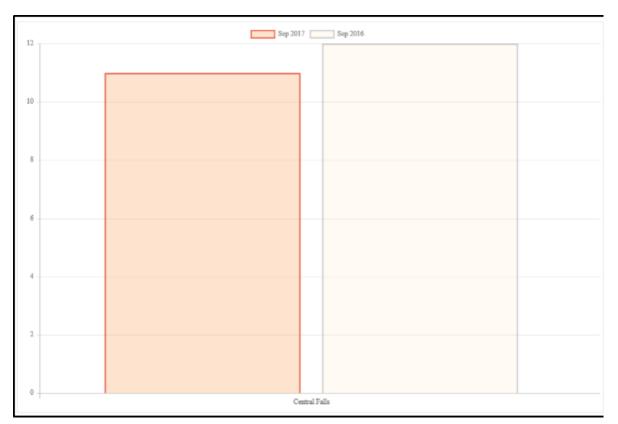

5. Click Report to receive an Excel file of the data

| _ | 4 A                                 | В                  | С                   | D         | E           | F                           | G                            | Н         | 1           | J                           | K                            | L         | M           |
|---|-------------------------------------|--------------------|---------------------|-----------|-------------|-----------------------------|------------------------------|-----------|-------------|-----------------------------|------------------------------|-----------|-------------|
|   | Daily Average Attendance Comparison |                    |                     |           |             |                             |                              |           |             |                             |                              |           |             |
| 1 |                                     |                    |                     |           |             |                             |                              |           |             |                             |                              |           |             |
| 2 | Center                              | Current (Sep 2017) | Previous (Sep 2016) | Variation | Percent +/- | Current (Sep 2017) AM Check | Previous (Sep 2016) AM Check | Variation | Percent +/- | Current (Sep 2017) PM Check | Previous (Sep 2016) PM Check | Variation | Percent +/- |
| 3 | Central Falls                       | 11                 | 12                  | -1        | -8.33%      | 7                           | 7                            | 0         | 0.00%       | 4                           | 5                            | -1        | -20.00%     |
| 4 |                                     |                    |                     |           |             |                             |                              |           |             |                             |                              |           |             |
| 5 |                                     |                    |                     |           |             |                             |                              |           |             |                             |                              |           |             |