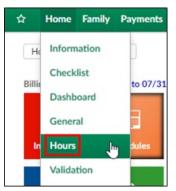

## Add Hours

1. Click on the Home option from the navigator bar

2. Select Hours

3. Scroll to the Edit/Save Schedule for:

| Edit/Save Schedule for: DCW - Defined Billing |                  |                    |  |  |  |  |  |  |  |
|-----------------------------------------------|------------------|--------------------|--|--|--|--|--|--|--|
| * Start Date:                                 | * End Date:      | * End Date:        |  |  |  |  |  |  |  |
|                                               | <b>#</b>         |                    |  |  |  |  |  |  |  |
| * Status:                                     |                  |                    |  |  |  |  |  |  |  |
| Approved                                      | *                |                    |  |  |  |  |  |  |  |
|                                               |                  |                    |  |  |  |  |  |  |  |
| Scheduled                                     | Expected Arrival | Expected Departure |  |  |  |  |  |  |  |
| Apply to All Days                             |                  |                    |  |  |  |  |  |  |  |
| Monday                                        |                  |                    |  |  |  |  |  |  |  |
| Tuesday                                       |                  |                    |  |  |  |  |  |  |  |
| Wednesday                                     |                  |                    |  |  |  |  |  |  |  |
| Thursday                                      |                  |                    |  |  |  |  |  |  |  |
| Friday                                        |                  |                    |  |  |  |  |  |  |  |

Enter the start date

- Select the end date
  Select a status
  Approved
  Closed No Billing
  Select the days
  Enter the expected arrival and departure times
- 4. Click Save
- 5. Verify the new hours are in the Center Schedule: