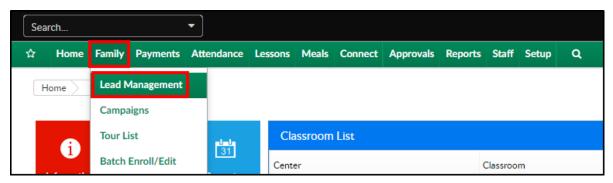

### View Current Leads

1. Click Family, then select Lead Management

2. All Pending families will display under the Lead and Wait List section

• To change the search criteria, click the Search Criteria drop-down