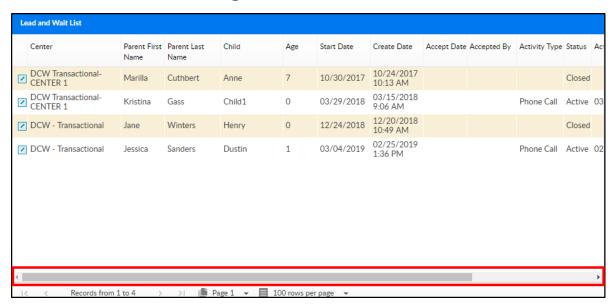

## Approve/Reject Student's

From the Lead Management screen, students can be approved or rejected into their requested program.

1. Slide the scroll bar to the right

2. Click Approve or Reject

- Approve a student/family record will be created
  - Once approved, enter the Admission Date in the popup and click OK. A student/family record has now been created