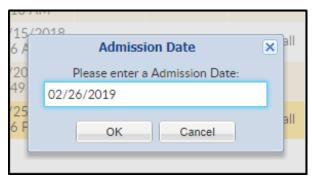

## Approve/Reject Student's

From the Lead Management screen, students can be approved or rejected into their requested program.

1. Slide the scroll bar to the right

2. Click Approve or Reject

- Approve a student/family record will be created
  - Once approved, enter the Admission Date in the popup and click OK. A student/family record has now been created