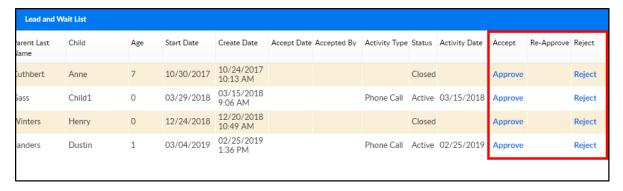

## Approve/Reject Student's

From the Lead Management screen, students can be approved or rejected into their requested program.

1. Slide the scroll bar to the right

2. Click Approve or Reject

- Approve a student/family record will be created
  - Once approved, enter the Admission Date in the popup and click OK. A student/family record has now been created

 Reject - the lead will be denied and a student record will not be created