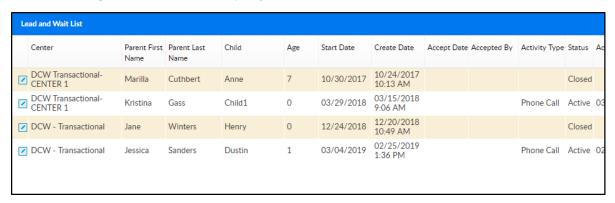

### View Current Leads

1. Click Family, then select Lead Management

2. All Pending families will display under the Lead and Wait List section

• To change the search criteria, click the Search Criteria drop-down

### Editing Lead Information

To edit a family's lead record, follow the steps below

- 1. Locate the family's name in the Lead and Wait List section
- 2. Click the edit icon to the left of the Center/Parent First name