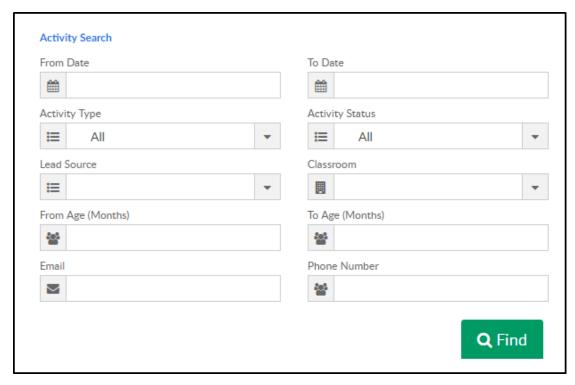

Change the search filter in the Search Criteria window

- Submit Date (>) enter the date to search as of. For example, if
  7/16/2018 is selected in the Submit Date field, results will
  display for 7/16/2018 until the present day
- Parent First/Last Name enter the parent's first and/or last name
- Child's First Name enter the student's first name
- Status select a status
  - Pending student is not active and will not display in the family search results
  - Approved student has been approved to the system and will display in the family search results
  - Rejected the student's request for admittance has not been approved
- For a more advanced search, click Activity Search

- From/To Date enter a start date and/or end date for the activities
- Activity Type select the activity type from the drop-down.
  (Setup in Valid Values under Activity Type)
- Activity Status select the status of the activity
- Lead Source select the source of the lead. Examples: email,
  expo, walk-in, etc. (Setup in Valid Values under Lead Source)
- Classroom choose the classroom the student would be placed into, if approved
- Age From/To to view all student's within a specific age, enter the to and from age in months
- Email search by the parent's email address
- Phone Number search by the parent's phone number
- Click Find