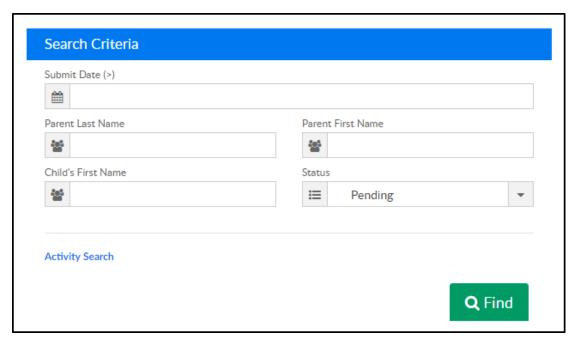

Change the search filter in the Search Criteria window

- Submit Date (>) enter the date to search as of. For example, if
  7/16/2018 is selected in the Submit Date field, results will
  display for 7/16/2018 until the present day
- Parent First/Last Name enter the parent's first and/or last name
- Child's First Name enter the student's first name
- Status select a status
  - Pending student is not active and will not display in the family search results
  - Approved student has been approved to the system and will display in the family search results
  - Rejected the student's request for admittance has not been approved
- For a more advanced search, click Activity Search

- From/To Date enter a start date and/or end date for the activities
- Activity Type select the activity type from the drop-down.
  (Setup in Valid Values under Activity Type)
- Activity Status select the status of the activity
- Lead Source select the source of the lead. Examples: email,
  expo, walk-in, etc. (Setup in Valid Values under Lead Source)
- Classroom choose the classroom the student would be placed into, if approved
- Age From/To to view all student's within a specific age, enter the to and from age in months
- Email search by the parent's email address
- Phone Number search by the parent's phone number
- Click Find