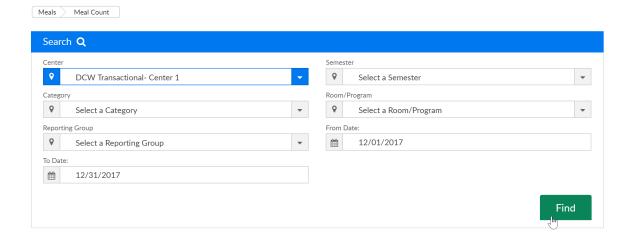

On the meal count screen, select search criteria- then press Find.

- Center
- Semester
- Category
- Room/Program
- Reporting Group
- From Date
- To Date

Results will display based on the rate that has been setup and linked to the child's CACFP status. This is for view only purposes if a report is required, go to Meals > Summary or Reports > Room/Program.