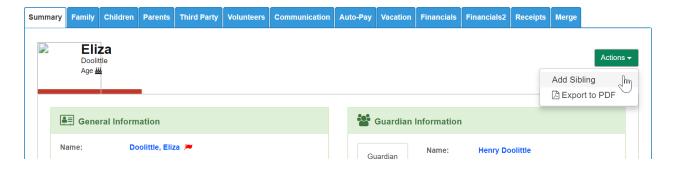

Each child will have their own summary page. Select the child's name to change views.

If another child needs to be added to the family select the Add Sibling option. This will open a blank Child record page- click here to see how an admin can add in a sibling.