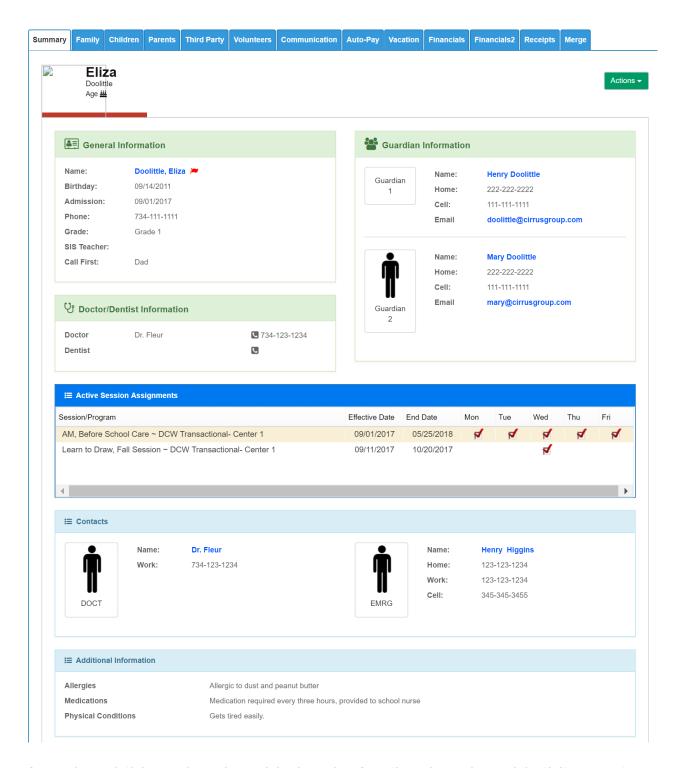

## Family Record, Summary Tab

Last Modified on 10/10/2017 12:37 pm EDT

The summary tab on the family record displays basic information about a child, including child detail- doctor, dentist, basic health information, program/room assignments, parent and contact information. This detail can be exported from the summary page by selecting the Actions menu.

Each child will have their own summary page. Select the child's name to change views.

If another child needs to be added to the family select the Add Sibling option. This will open a blank Child record page- click here to see how an admin can add in a sibling.