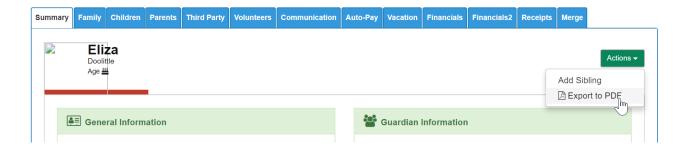

From the Actions menu select Export to PDF, this will open a branded summary page for each child.