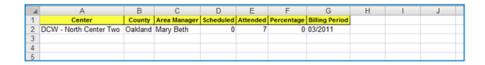

To run the report for the business as a whole leave the center field set to --. Otherwise, if a specific site is selected data will only display for the selected site.

Center Attendance Summary tab- this tab will display center name, county, area manager, number of children scheduled, number of children that attended, the percentage of attendance and the billing period (if set to defined billing).