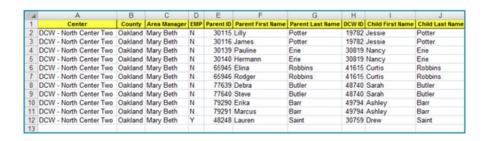

Child Center Attendance Summary- this tab will display specific child detail in summary for the time period that has been entered in the search criteria.