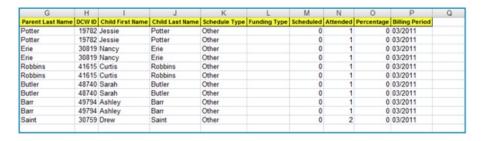

Child Center Attendance Summary- this tab will display specific child detail in summary for the time period that has been entered in the search criteria.