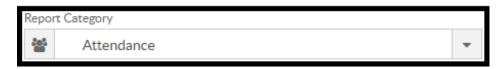

# Accessing the Report

1. From the Reports menu, click Room/Program

2. From the Report Category drop-down, select Attendance

3. Choose Enrolled and active Children with no schedules - Excel from the Report drop-down