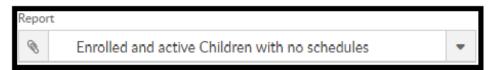

# Accessing the Report

1. From the Reports menu, click Room/Program

2. From the Report Category drop-down, select Attendance

3. Choose Enrolled and active Children with no schedules - Excel from the Report drop-down