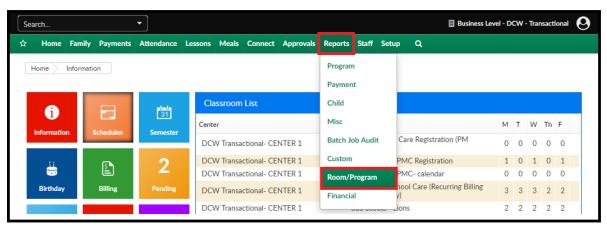

# Accessing the Report

1. From the Reports menu, click Room/Program

2. From the Report Category drop-down, select Attendance

3. Choose Enrolled and active Children with no schedules - Excel from the Report drop-down