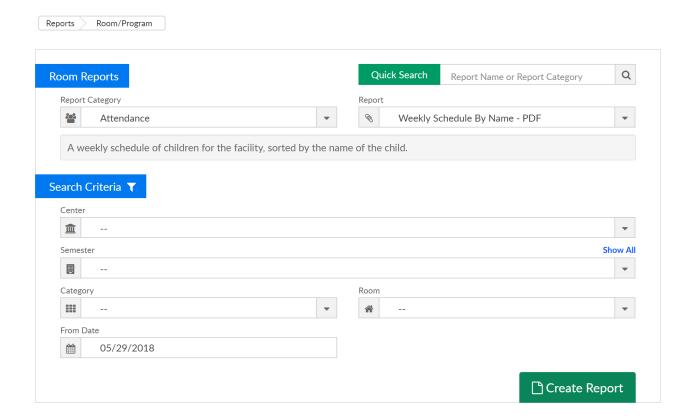

## Attendance- Weekly Schedule By Name - PDF (Activity ID 561)

Last Modified on 05/29/2018 3:58 pm EDT

A weekly schedule of children for the facility, sorted by the grade.

- Date Range: The time span for the weekly child schedule by grade report.
- DCW North Center Two: The name of the facility for the weekly child schedule by grade report.
- Before And After center: The name of the classroom for the weekly child schedule.
- Last Name: The last name of the child.
- First Name: The first name of the child.
- Grade: The grade the child is enrolled in the facility.
- Monday/Tuesday/Wednesday/Thursday/Friday: The days of the week the child attends the facility. If the child is scheduled to attend the facility for the day, a 1 will be displayed in the day column.

Tips: Use search criteria to limit the students that will display. Leave the center set to -- to pull for all sites.