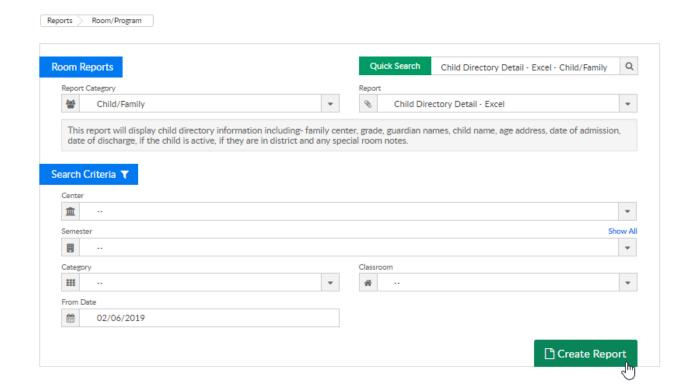

## Child/Family- Child Directory Detail - Excel

Last Modified on 02/06/2019 11:37 am EST

From the report menu option, select Room/Program-

This report will display child directory information including- family center, grade, guardian names, child name, age address, date of admission, date of discharge, if the child is active, if they are in district and any special room notes.