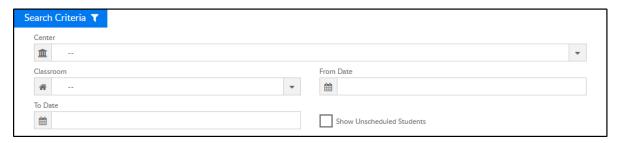

- Center choose a center or leave blank to pull all centers
- Classroom choose a classroom, if needed
- From Date to view a specific date range, select a From Date
- To Date to view a specific date range, select a To Date
- Show Unscheduled Students to view all students, including ones
   without a schedule, select this option
- 5. Click Create Report
- 6. The report will download in PDF format