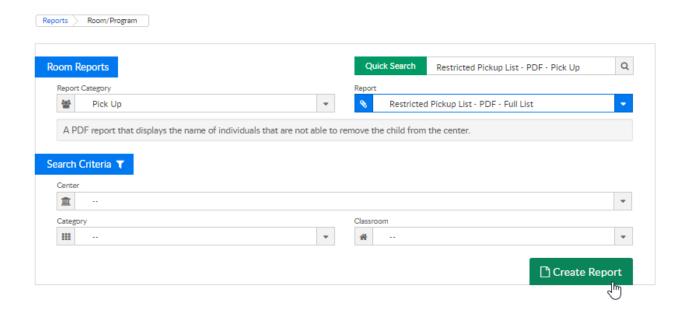

When the report is created each room/program will display in a single list (if the report is created for the entire business). Child name, room/program and do not release names are included.

The report can be created for the entire center (leave center blank), by specific category or by specific room.

Report Example: