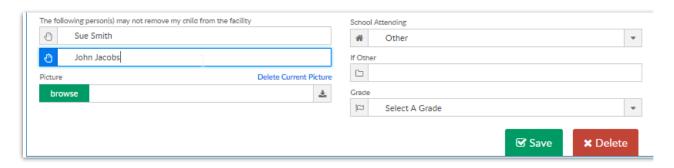

## Pick Up- Restricted Pickup List - PDF - Full List

Last Modified on 02/05/2019 2:15 pm EST

The Restricted Pickup List report displays names of people who have been added under the "The following person(s) may not remove my child from the facility" fields on the child's record: