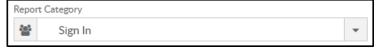

## Accessing the Report

1. From the Reports menu, click Room/Program

2. From the Report Category drop-down, select Sign In

3. Choose Daily Group Sign In (Compressed) - PDF from the Report drop-down

4. Select any necessary Search Criteria