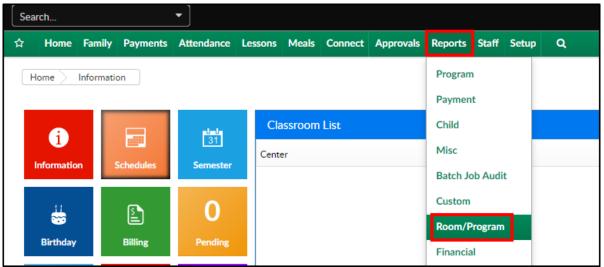

## Accessing the Report

1. From the Reports menu, click Room/Program

2. From the Report Category drop-down, select Sign In

3. Choose Daily Group Sign In (Compressed) - PDF from the Report drop-down

4. Select any necessary Search Criteria