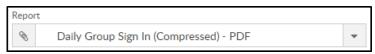

## Accessing the Report

1. From the Reports menu, click Room/Program

2. From the Report Category drop-down, select Sign In

3. Choose Daily Group Sign In (Compressed) - PDF from the Report drop-down

4. Select any necessary Search Criteria