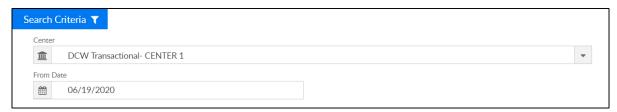

- Center select the center from the drop-down, leaving blank will pull all centers
- From Date the sign in sheet will pull for the selected date

5. Click Create Report. The requested report will open in PDF format