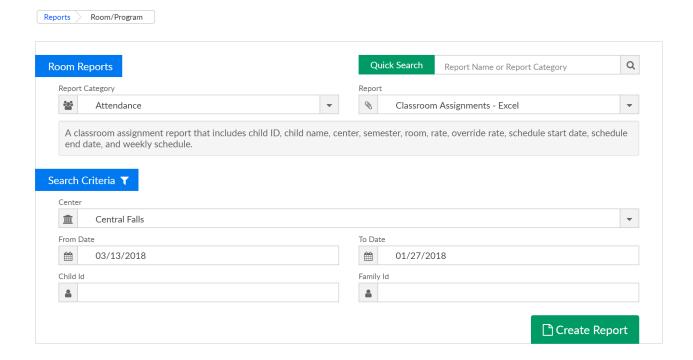

## Attendance- Classroom Assignments- Excel (Activity ID 815)

Last Modified on 05/29/2018 3:00 pm EDT

A classroom assignment report that includes child ID, child name, center, semester, room, rate, override rate, schedule start date, schedule end date, and weekly schedule.

Report Example-