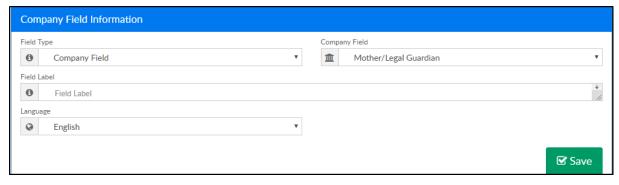

1. From the Setup menu, click System Config, then select Data Fields

2. The Company Fields section displays all current fields in the system

3. Complete the Company Field Information section to create a new custom field

- Field Type must be set to Company Field
- Company Field choose a field to relabel, these fields will typically be general and registration fields
- Field Label enter the label you wish to see displayed
- Language select the language
- 4. Click Save