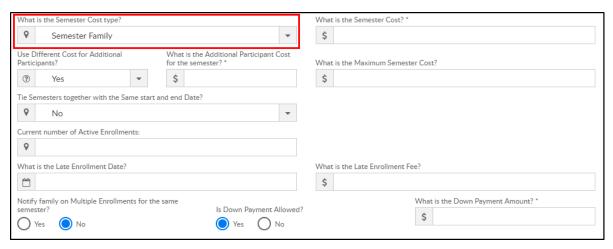

1. What is the Semester Cost type? For Semester Family fee examples, see the bottom of the page

2. What is the Semester Cost? – enter the semester fee to be charged per student (unless Use Different Add. Participant Cost is setup)

3. Use Different Cost for Additional Participants? – this allows a different fee to be setup for additional students after the first student registers

Yes – setup a different fee for additional students. Please Note:
 Additional Participant Cost is required. This fee will be charged for additional siblings. If the fee is zero, additional siblings will not be charged, only the initial student will be charged the Semester Cost fee

- No do not setup a fee for additional students. Each student will be charged the Semester Cost fee
- 4. What is the Maximum Semester Cost? maximum fee charged to a family for this semester

5. Tie Semesters together with the same start and end date?

- Yes all semesters with the same start and end dates should be tied together. Tied semesters will only charge the student one semester cost. Recommended setting: all tied semesters should have the same Semester Cost and Semester Cost At setup
- No do not tie semesters of the same dates together
- 6. Current number of Active Enrollments leave blank when creating a new semester. During active enrollment, this field will display number of students currently enrolled

7. What is the Late Enrollment Date? – if a family will be charged a late registration fee on top of the regular registration fee, enter the date the late enrollment will begin

8. What is the Late Enrollment Fee? - enter the late registration fee

9. Notify family on Multiple Enrollments for the same semester? – if an existing student registers for multiple programs within the same semester via the Connect Portal, the parent will receive a warning message on that portal registration session

10. Is Down Payment Allowed?

Yes – a down payment must be made to register. The Down
 Payment Amount is required at this point

- No a down payment is not allowed
- 11. Early Enrollment Information if families can register during an early enrollment period, complete the options below
  - What date should early enrollment start? enter the start date for early enrollment