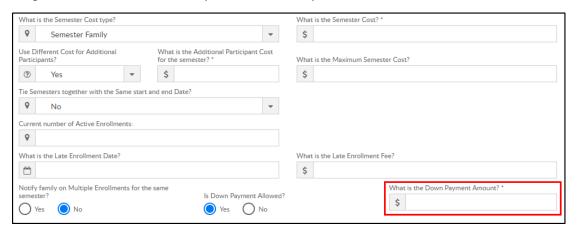

10. Is Down Payment Allowed?

Yes – a down payment must be made to register. The Down
 Payment Amount is required at this point

- No a down payment is not allowed
- 11. Early Enrollment Information if families can register during an early enrollment period, complete the options below
  - What date should early enrollment start? enter the start date for early enrollment