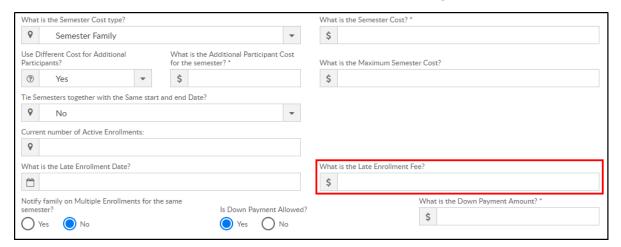

7. What is the Late Enrollment Date? – if a family will be charged a late registration fee on top of the regular registration fee, enter the date the late enrollment will begin

8. What is the Late Enrollment Fee? - enter the late registration fee

9. Notify family on Multiple Enrollments for the same semester? – if an existing student registers for multiple programs within the same semester via the Connect Portal, the parent will receive a warning message on that portal registration session

| What is the Semester Cost type?                                                                           |                                                          |      |                                                             |  |      | What is the Semester Cost? *           |  |  |  |  |
|-----------------------------------------------------------------------------------------------------------|----------------------------------------------------------|------|-------------------------------------------------------------|--|------|----------------------------------------|--|--|--|--|
| •                                                                                                         | Semester Family                                          |      |                                                             |  |      | \$                                     |  |  |  |  |
| Use Different Cost for Additional Participants?                                                           |                                                          |      | What is the Additional Participant Cost for the semester? * |  | Cost | What is the Maximum Semester Cost?     |  |  |  |  |
| ?                                                                                                         | Yes                                                      | •    | \$                                                          |  |      | \$                                     |  |  |  |  |
| Tie Sei                                                                                                   | Tie Semesters together with the Same start and end Date? |      |                                                             |  |      |                                        |  |  |  |  |
| ♥ No ▼                                                                                                    |                                                          |      |                                                             |  |      |                                        |  |  |  |  |
| Curren                                                                                                    | nt number of Active Enrollme                             | nts: |                                                             |  |      |                                        |  |  |  |  |
| 9                                                                                                         |                                                          |      |                                                             |  |      |                                        |  |  |  |  |
| What is the Late Enrollment Date?  What is the Late Enrollment Fee?                                       |                                                          |      |                                                             |  |      |                                        |  |  |  |  |
|                                                                                                           |                                                          |      |                                                             |  |      | \$                                     |  |  |  |  |
| Notify family on Multiple Enrollments for the same semester?  Some semester is Down Payment Allow  Yes No |                                                          |      |                                                             |  |      | What is the Down Payment Amount? *  \$ |  |  |  |  |