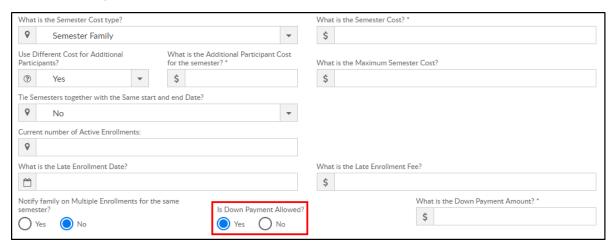

10. Is Down Payment Allowed?

Yes – a down payment must be made to register. The Down
 Payment Amount is required at this point

- No a down payment is not allowed
- 11. Early Enrollment Information if families can register during an early enrollment period, complete the options below
  - What date should early enrollment start? enter the start date for early enrollment