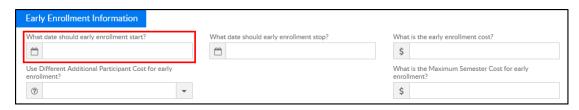

10. Is Down Payment Allowed?

Yes – a down payment must be made to register. The Down
 Payment Amount is required at this point

- No a down payment is not allowed
- 11. Early Enrollment Information if families can register during an early enrollment period, complete the options below
  - What date should early enrollment start? enter the start date for early enrollment

 What date should early enrollment stop? – enter the end date of early enrollment

 What is the early enrollment cost? – enter the semester cost for a student during early enrollment

Use Different Additional Participant Cost for early enrollment?

- Yes setup fee for additional students for early enrollment. If yes, setup Additional Participant Cost
- No do not setup fee for additional students for early enrollment
- What is the Maximum Semester Cost for early enrollment? –
   maximum amount charged for the semester during early
   enrollment