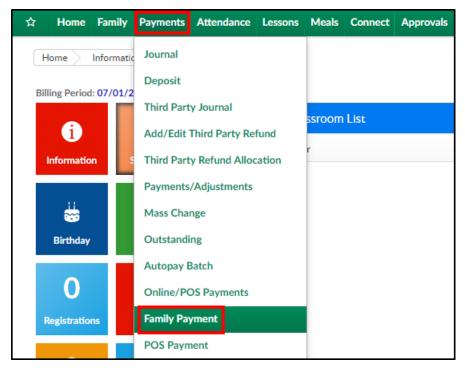

## Printing Tax Statements - PDF

1. From the Payments menu, click Family Payment

2. Click the Search Criteria button

3. Complete the Search Criteria fields

- Center select the center from the drop-down. Selecting the Business Level will not populate information
- Category choose a category, if applicable
- Classroom choose a classroom, if applicable
- Year select the year to view
- Include Email Delivery Recommended Setting: Yes