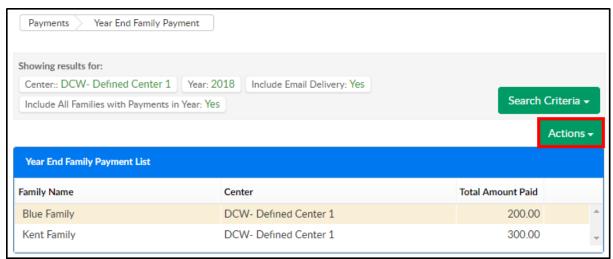

## Printing Tax Statements - PDF

1. From the Payments menu, click Family Payment

2. Click the Search Criteria button

3. Complete the Search Criteria fields

- Center select the center from the drop-down. Selecting the Business Level will not populate information
- Category choose a category, if applicable
- Classroom choose a classroom, if applicable
- Year select the year to view
- Include Email Delivery Recommended Setting: Yes

- Include All Families with Payments in Year Recommended Setting: Yes
- 4. Click View
- 5. Results will display in the Year End Family Payment List section

6. To print statements, click the Actions menu