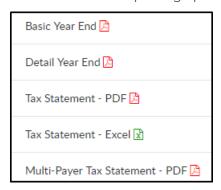

7. Select one of the reporting options

• Basic Year End - displays the paid balance in a sum

Year End Tax Statement: 2018

Blue Family Blue, Bonnie and Blue, Bill Family Id: 320390 123 Drive Rochester, MI 48806

Amt Paid: 200.00

TAX ID: 12-123456

DCW- Defined Center 1 \* 445 S. Livernois \* Rochester MI 48307

Family Name: Blue Family Blue, Bonnie and Blue, Bill Children Name: Bella Blue

Detail Year End - displays details of the paid balance

Year End Tax Statement: 2018

Blue Family Blue, Bonnie and Blue, Bill Family Id: 320390 123 Drive Rochester, MI 48806

Amt Paid: 200.00

TAX ID: 12-123456

200.00

DCW- Defined Center 1 \* 445 S. Livernois \* Rochester MI 48307

Family Name: Blue Family Blue, Bonnie and Blue, Bill Children Name: Bella Blue

| Date       | UserName  | Description    | Amount    |
|------------|-----------|----------------|-----------|
| 12/11/2018 | dcw kgass | Cash Payment - | \$ 200.00 |
|            |           | Total          | \$ 200.00 |

• Tax Statement - PDF - displays charges and payments in PDF format

Total Payments for 2018:

DCW- Defined Center 1 445 S. Livernois Rochester MI 48307 248-841-1940 Tax ID: 12-123456 Blue Family Family ID: 320390 123 Drive Rochester, MI 48806 Charges: Total Tuition: 0.00 Total Discounts: 0.00 0.00 Total Fees and Other Charges: Total Charges for 2018: 0.00Payments: 200.00 Total Payments: Total Bad Debt Recovery: 0.00 Total Bad Debt: 0.00

Tax Statement - Excel - displays charges and payments in Excel format with each family
on a different worksheet. This option is best for internal use

|                          | Tax Statement for 2018                  |        |
|--------------------------|-----------------------------------------|--------|
| DCW- Defined Center 1    | l e e e e e e e e e e e e e e e e e e e |        |
| 445 S. Livernois         |                                         |        |
| Rochester, MI 48307      |                                         |        |
| 248-841-1940             |                                         |        |
| Tax ID: 12-123456        |                                         |        |
|                          | D                                       |        |
| Family Name:             | Blue Family                             |        |
| Family ID:               | 320390                                  |        |
| Address:                 | 123 Drive                               |        |
|                          | Rochester, MI 48806                     |        |
| Charges:                 |                                         |        |
|                          | Total Tuition:                          | 0.00   |
|                          | Total Discounts:                        | 0.00   |
|                          | Total Fees and Other Charges:           | 0.00   |
| Total Charges for 2018:  |                                         | 0.00   |
|                          |                                         |        |
| Payments:                |                                         |        |
|                          | Total Payments:                         | 200.00 |
|                          | Total Bad Debt Recovery:                | 0.00   |
|                          | Total Bad Debt:                         | 0.00   |
| Total Payments for 2018: |                                         | 200.00 |
|                          |                                         |        |

- Multi-Payer Tax Statement PDF displays paid balanced by payer. This option allows for separation of balances paid within a single family
  - This report can also be accessed via Reports > Financials. Select Misc in the Report
     Category and choose Multi Payer Tax Statement as the Report