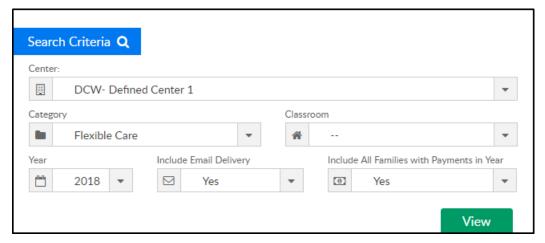

## Printing Tax Statements - PDF

1. From the Payments menu, click Family Payment

2. Click the Search Criteria button

3. Complete the Search Criteria fields

- Center select the center from the drop-down. Selecting the Business Level will not populate information
- Category choose a category, if applicable
- Classroom choose a classroom, if applicable
- Year select the year to view
- Include Email Delivery Recommended Setting: Yes

- Include All Families with Payments in Year Recommended Setting: Yes
- 4. Click View
- 5. Results will display in the Year End Family Payment List section

6. To print statements, click the Actions menu