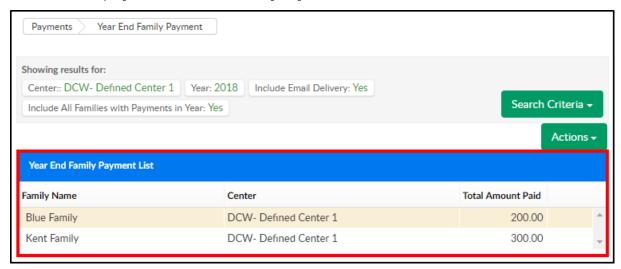

- Include All Families with Payments in Year Recommended Setting: Yes
- 4. Click View
- 5. Results will display in the Year End Family Payment List section

6. To print statements, click the Actions menu

7. Select one of the reporting options

• Basic Year End - displays the paid balance in a sum

Year End Tax Statement: 2018

Blue Family Blue, Bonnie and Blue, Bill Family Id: 320390 123 Drive Rochester, MI 48806