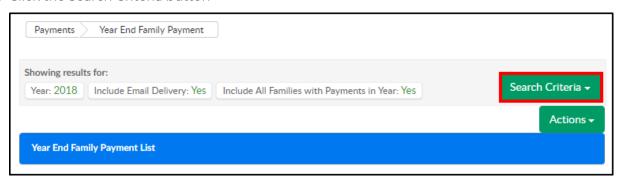

## Printing Tax Statements - PDF

1. From the Payments menu, click Family Payment

2. Click the Search Criteria button

3. Complete the Search Criteria fields

- Center select the center from the drop-down. Selecting the Business Level will not populate information
- Category choose a category, if applicable
- Classroom choose a classroom, if applicable
- Year select the year to view
- Include Email Delivery Recommended Setting: Yes

- Include All Families with Payments in Year Recommended Setting: Yes
- 4. Click View
- 5. Results will display in the Year End Family Payment List section

6. To print statements, click the Actions menu