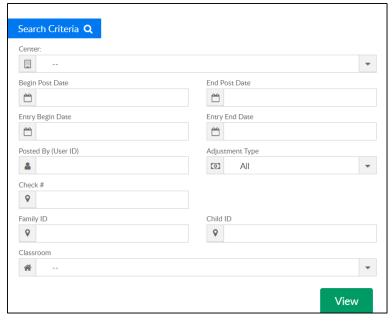

1. Click the Search Criteria button

2. Choose the search criteria and click View

3. The Adjustment Report section will populate with all families that had an adjustment in the time period selected

| Adjustment Report |                           |                                                                |                                                                                                  |                      |        |
|-------------------|---------------------------|----------------------------------------------------------------|--------------------------------------------------------------------------------------------------|----------------------|--------|
| Family            | Child                     | Room                                                           | Notes                                                                                            | Adjustment Type      | Amount |
| Baggins Family    |                           |                                                                | Late Payment Fee                                                                                 | Late Fee             | 100.00 |
| Baggins Family    |                           |                                                                | Fee Adjustment                                                                                   | Normal Fee           | 15.00  |
| Baggins Family    | Bilbo Baggins             | Flexible Care, AM (AM Calendar)                                | Flexible Care, AM (AM Calendar) - 10/06/2019 to 10/12/2019 days:M_W                              | Normal Fee           | 20.00  |
| Baggins Family    | Bilbo Baggins             | Flexible Care, AM (AM Calendar)                                | Flexible Care, AM (AM Calendar) - 10/13/2019 to 10/19/2019 days:R                                | Normal Fee           | 10.00  |
| Baggins Family    | Bilbo Baggins             | Flexible Care, AM (AM Calendar)                                | Flexible Care, AM (AM Calendar) - 10/20/2019 to 10/26/2019 days:_T                               | Normal Fee           | 10.00  |
| Baggins Family    | Bilbo Baggins             | Flexible Care, AM (AM Calendar)                                | Flexible Care, AM (AM Calendar) - 10/27/2019 to 11/02/2019 days:_TWR                             | Normal Fee           | 30.00  |
| Baggins Family    | Bilbo Baggins             |                                                                | Tuition- Infant -                                                                                | Tuition- Infant      | 20.00  |
| Baggins Family    | Bilbo Baggins             | Infants                                                        | Infants - Tuition- Infant(New) -                                                                 | Tuition- Infant(New) | 25.00  |
| Baggins Family    | Frodo Baggins             | AM, Before School Care<br>(Recurring Billing Room,<br>Monthly) | AM, Before School Care (Recurring Billing Room,<br>Monthly) - Tuition Reference Date: 05/01/2020 | Tuition              | -20.00 |
| Baggins Family    | Otho Sackville<br>Baggins | AM, Before School Care<br>(Recurring Billing Room,<br>Monthly) | AM, Before School Care (Recurring Billing Room,<br>Monthly) - Tuition Reference Date: 05/01/2020 | Tuition              | 30.00  |