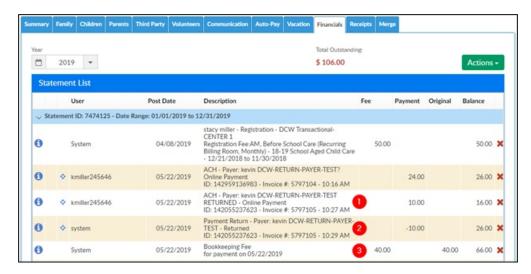

- The system adds the word "RETURNED" to the original payment (see #1 below)
- A negative amount line item is added to the ledger under the Payment column (see #2 below)
- A bookkeeping/bank fee is added to the ledger. Click here to setup a returned payment fee (see #3 below)