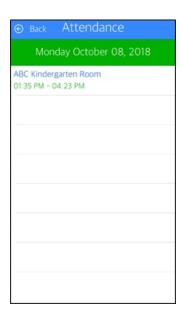

## Attendance

There is also an Attendance feature under the student's profile. Parents can see what date and time the student was checked in and checked out of a specific room.