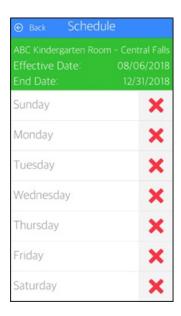

## Schedule

Student profiles will also have a Schedule feature which contains their program name, start/end dates, and scheduled days of the week.