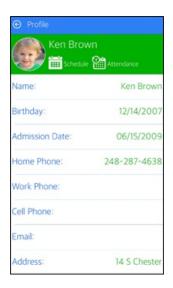

The following information is included in each profile:

- Name
- Birthday
- Admission Date (for students)
- Phone Numbers (home, work, cell)
- Email Address
- Home Address