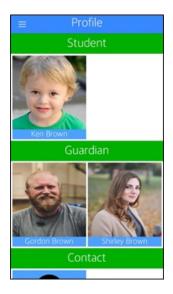

## InSite Parent - Profile

Last Modified on 02/18/2021 7:53 am EST

Parents can view profile information that is entered into the system. Each student, parent/guardian, and contact person will have their own profile. To view a profile, click on the person's name/photo.